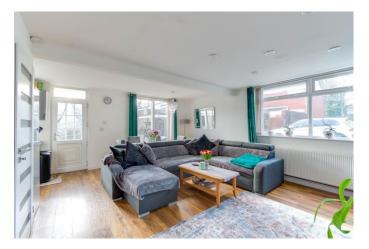

Moving inside, the property briefly comprises of an entrance porch with large storage cupboard; stylish and open plan living space comprising of a spacious lounge and dining area with a sliding patio door at the rear as well as convenient sized kitchen with space for freestanding appliances; downstairs W.C/utility room for added convenience; first floor landing with large airing cupboard; two double bedrooms; one single bedroom and a family bathroom with bath and electric shower.

### **Details:**

**Living Room/Kitchen** 21'7" x 19'6" (6.58m x 5.94m)

**Bedroom One** 11'6" x 11'2" (3.5m x 3.4m)

**Bedroom Two** 9'10" x 8'3" (3m x 2.51m)

**Bedroom Three** 11'6" x 8'5" (3.5m x 2.57m)

**Bathroom** 6'8" x 5'6" (2.03m x 1.68m)