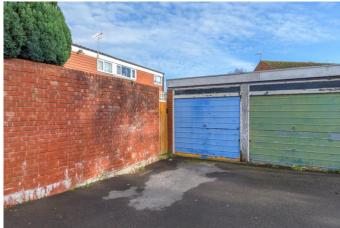

Located in a quiet side road, upon approach to the property there is small gravel front garden with pathway leading to the entrance porch. To the rear of the property there is a driveway with space for one car as well as providing access to the single car garage.

**W.C/Utility Room** 6'4" x 5'1" (1.93m x 1.55m)

Garage 16'5" x 8'3" (5m x 2.51m)

Porch

Landing

**EPC Rating:** To be confirmed

**Council Tax Band:** B (tbc by solicitors). **Tenure:** Freehold (tbc by solicitors).