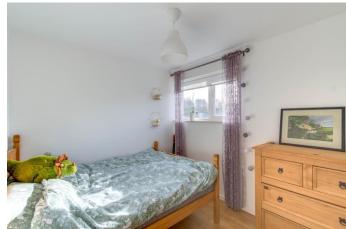

Moving inside, the property briefly comprises of an entrance porch with large storage cupboard; stylish and open plan living space comprising of a spacious lounge and dining area with a sliding patio door at the rear as well as convenient sized kitchen with space for freestanding appliances; downstairs W.C/utility room for added convenience; first floor landing with large airing cupboard; two double bedrooms; one single bedroom and a family bathroom with bath and electric shower.

### **Details:**

**Living Room/Kitchen** 21'7" x 19'6" (6.58m x 5.94m)

**Bedroom One** 11'6" x 11'2" (3.5m x 3.4m)

**Bedroom Two** 9'10" x 8'3" (3m x 2.51m)

**Bedroom Three** 11'6" x 8'5" (3.5m x 2.57m)

**Bathroom** 6'8" x 5'6" (2.03m x 1.68m)