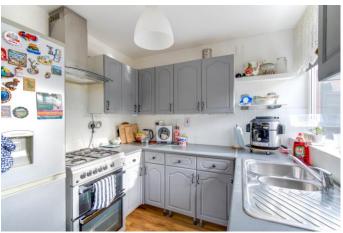

Moving inside, the property briefly comprises of an entrance porch with large storage cupboard; stylish and open plan living space comprising of a spacious lounge and dining area with a sliding patio door at the rear as well as convenient sized kitchen with space for freestanding appliances; downstairs W.C/utility room for added convenience; first floor landing with large airing cupboard; two double bedrooms; one single bedroom and a family bathroom with bath and electric shower.