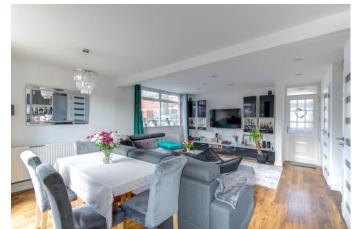

Moving inside, the property briefly comprises of an entrance porch with large storage cupboard; stylish and open plan living space comprising of a spacious lounge and dining area with a sliding patio door at the rear as well as convenient sized kitchen with space for freestanding appliances; downstairs W.C/utility room for added convenience; first floor landing with large airing cupboard; two double bedrooms; one single bedroom and a family bathroom with bath and electric shower.

### **Details:**

**Living Room/Kitchen** 21'7" x 19'6" (6.58m x 5.94m)

**Bedroom One** 11'6" x 11'2" (3.5m x 3.4m)

**Bedroom Two** 9'10" x 8'3" (3m x 2.51m)

**Bedroom Three** 11'6" x 8'5" (3.5m x 2.57m)

**Bathroom** 6'8" x 5'6" (2.03m x 1.68m)