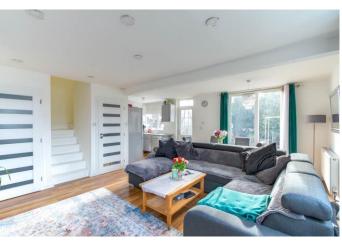

Moving inside, the property briefly comprises of an entrance porch with large storage cupboard; stylish and open plan living space comprising of a spacious lounge and dining area with a sliding patio door at the rear as well as convenient sized kitchen with space for freestanding appliances; downstairs W.C/utility room for added convenience; first floor landing with large airing cupboard; two double bedrooms; one single bedroom and a family bathroom with bath and electric shower.

### **Details:**

**Living Room/Kitchen** 21'7" x 19'6" (6.58m x 5.94m)

**Bedroom One** 11'6" x 11'2" (3.5m x 3.4m)

**Bedroom Two** 9'10" x 8'3" (3m x 2.51m)

**Bedroom Three** 11'6" x 8'5" (3.5m x 2.57m)

**Bathroom** 6'8" x 5'6" (2.03m x 1.68m)