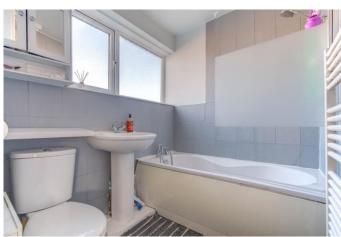

Moving inside, the property briefly comprises of an entrance porch with large storage cupboard; stylish and open plan living space comprising of a spacious lounge and dining area with a sliding patio door at the rear as well as convenient sized kitchen with space for freestanding appliances; downstairs W.C/utility room for added convenience; first floor landing with large airing cupboard; two double bedrooms; one single bedroom and a family bathroom with bath and electric shower.

### **Details:**

**Living Room/Kitchen** 21'7" x 19'6" (6.58m x 5.94m)

**Bedroom One** 11'6" x 11'2" (3.5m x 3.4m)

**Bedroom Two** 9'10" x 8'3" (3m x 2.51m)

**Bedroom Three** 11'6" x 8'5" (3.5m x 2.57m)

**Bathroom** 6'8" x 5'6" (2.03m x 1.68m)