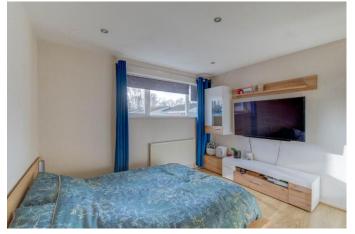

Moving inside, the property briefly comprises of an entrance porch with large storage cupboard; stylish and open plan living space comprising of a spacious lounge and dining area with a sliding patio door at the rear as well as convenient sized kitchen with space for freestanding appliances; downstairs W.C/utility room for added convenience; first floor landing with large airing cupboard; two double bedrooms; one single bedroom and a family bathroom with bath and electric shower.

### **Details:**

**Living Room/Kitchen** 21'7" x 19'6" (6.58m x 5.94m)

**Bedroom One** 11'6" x 11'2" (3.5m x 3.4m)

**Bedroom Two** 9'10" x 8'3" (3m x 2.51m)

**Bedroom Three** 11'6" x 8'5" (3.5m x 2.57m)

**Bathroom** 6'8" x 5'6" (2.03m x 1.68m)