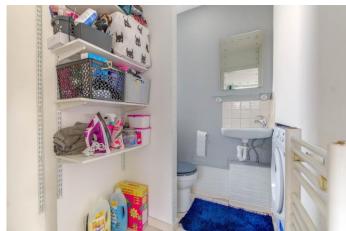

Moving inside, the property briefly comprises of an entrance porch with large storage cupboard; stylish and open plan living space comprising of a spacious lounge and dining area with a sliding patio door at the rear as well as convenient sized kitchen with space for freestanding appliances; downstairs W.C/utility room for added convenience; first floor landing with large airing cupboard; two double bedrooms; one single bedroom and a family bathroom with bath and electric shower.

### **Details:**

**Living Room/Kitchen** 21'7" x 19'6" (6.58m x 5.94m)

**Bedroom One** 11'6" x 11'2" (3.5m x 3.4m)

**Bedroom Two** 9'10" x 8'3" (3m x 2.51m)

**Bedroom Three** 11'6" x 8'5" (3.5m x 2.57m)

**Bathroom** 6'8" x 5'6" (2.03m x 1.68m)

**W.C/Utility Room** 6'4" x 5'1" (1.93m x 1.55m)

Garage 16'5" x 8'3" (5m x 2.51m)

Porch

Landing

**EPC Rating:** To be confirmed

**Council Tax Band:** B (tbc by solicitors). **Tenure:** Freehold (tbc by solicitors).