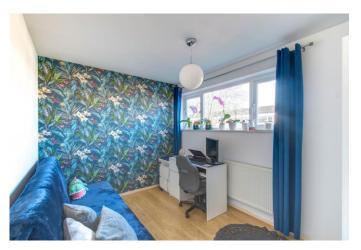

Moving inside, the property briefly comprises of an entrance porch with large storage cupboard; stylish and open plan living space comprising of a spacious lounge and dining area with a sliding patio door at the rear as well as convenient sized kitchen with space for freestanding appliances; downstairs W.C/utility room for added convenience; first floor landing with large airing cupboard; two double bedrooms; one single bedroom and a family bathroom with bath and electric shower.

### **Details:**

**Living Room/Kitchen** 21'7" x 19'6" (6.58m x 5.94m)

**Bedroom One** 11'6" x 11'2" (3.5m x 3.4m)

**Bedroom Two** 9'10" x 8'3" (3m x 2.51m)

**Bedroom Three** 11'6" x 8'5" (3.5m x 2.57m)

**Bathroom** 6'8" x 5'6" (2.03m x 1.68m)