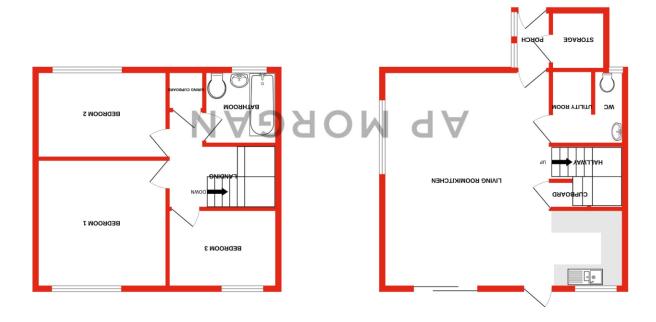

Moving inside, the property briefly comprises of an entrance porch with large storage cupboard; stylish and open plan living space comprising of a spacious lounge and dining area with a sliding patio door at the rear as well as convenient sized kitchen with space for freestanding appliances; downstairs W.C/utility room for added convenience; first floor landing with large airing cupboard; two double bedrooms; one single bedroom and a family bathroom with bath and electric shower.

### **Details:**

**Living Room/Kitchen** 21'7" x 19'6" (6.58m x 5.94m)

**Bedroom One** 11'6" x 11'2" (3.5m x 3.4m)

**Bedroom Two** 9'10" x 8'3" (3m x 2.51m)

**Bedroom Three** 11'6" x 8'5" (3.5m x 2.57m)

**Bathroom** 6'8" x 5'6" (2.03m x 1.68m)

**W.C/Utility Room** 6'4" x 5'1" (1.93m x 1.55m)

Garage 16'5" x 8'3" (5m x 2.51m)

Porch

Landing

**EPC Rating:** To be confirmed

**Council Tax Band:** B (tbc by solicitors). **Tenure:** Freehold (tbc by solicitors).