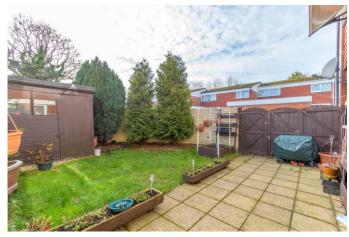

The rear garden is a convenient size comprising of a patio area and a small lawn with large trees running along the rear providing additional privacy and shade.

Well situated in The Church Hill South area of Redditch, this property benefits from close proximity to local amenities including shops, highly regarded schools and Arrow Valley country park. The closest motorway access is via the M42 providing further travel routes as well as Redditch Train Station being only a short drive away.